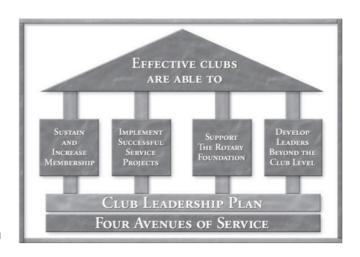

our respects to their culture and their Elders, past, present and emerging.

# Rotary Club of Ocean Grove: 2023 - 2024

Club President: Lynne Carlson

m: 0417 355 318

email: lynne46carlson@gmail.com

**District Governor:** lan McKay

Rotary Club of Mount Gambier Lakes

Club Secretary: Rod Bush

m: 0410 471 005

email: rotaryclubogrove@gmail.com Personal: rodnbush@gmail.com

Asst. District Governor: Gil Morgan

Rotary Club of Ocean Grove

## 2023 - 2024 Club Board Members

President: Lynne Carlson Secretary: Rod Bush Treasurer: Frank Rice

Pres. Elect: 2023 – 2024 Meredith O'Neill

**Immediate Past President** 

& Vice President: Peter Cowburn
Youth Service: Paul Brewster
Vocational Service: Marita Scott
International Service: Kath Venters

Community/Environment Service: Pearl Macmillan



## COMMITTEE MEMBERSHIP AND REPORTING

## Membership

Graeme Batrouney (Coordinator), Lyn Carlson, Peter Cowburn Reports to the Board through the President Elect.

## **Administration**

Lynne Carlson (Chairperson), Rod Bush, Frank Rice (plus Board members and other members coopted to work on specific tasks.)

Reports to the Board through the President.

## **Rotary Foundation**

Gordon King (Chairperson), Chris Watson, Lynne Carlson, Paul Brewster Reports to the Board through the President Elect.

## **Community and Environmental Service**

Chair: Pearl Macmillan -:

<u>Community:</u> Fred Andrews, Ron Ayres, Rod Birrell, Geoff Ford, Jim Ricchini, Jenny Templeton, Bill Walton, Andy McKoy, Gordon King, Graeme Chamberlain, Beth Eustace, Bea Travers

Environment: Noel Emselle, Peter Cullen