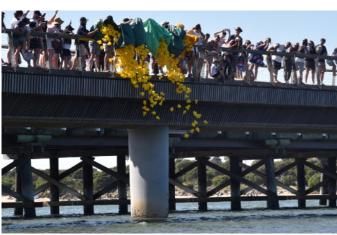

## Barwon Heads Duck race:

We coordinate this popular event and raise funds for the club as well as local charities.