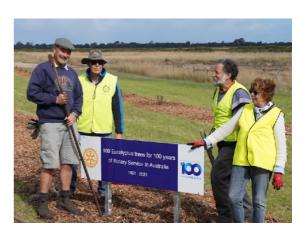

## Maintenance of 100 Trees

Members are rostered to weed/water as the trees planted to commemorate 100 years of Rotary in Australia, become established.