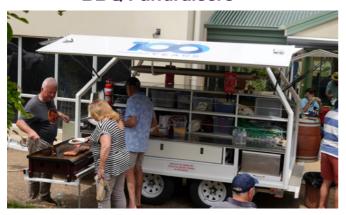

## **BBQ** Fundraisers

We raise funds by holding BBQ's at a range of events using our purpose built BBQ trailer. We also man BBQs at Bunnings to raise funds